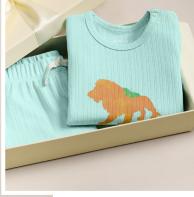

## Thoughtful gifts to give babies all the best

Bath time essentials for skin, hair & body

Bright sets to mix & match

Animal towel \$30 One size | 386-0116 (Elephant) Gray shadow 386-0115 (Lion) September sun