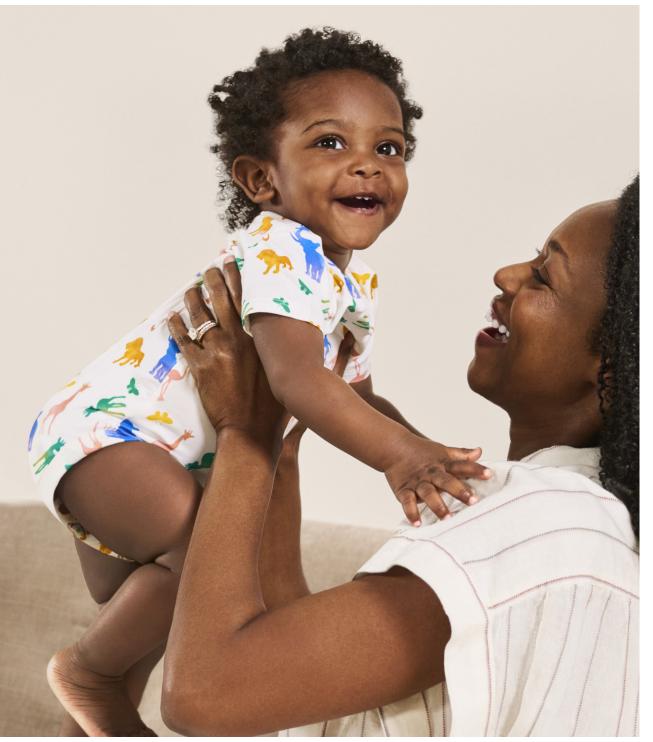

With love

Gabrielle Union & Dwyane Wade, Co-Founders

"Our signature watercolor animals and sunset prints hold a special place in my heart. These designs were inspired by Kaavia's bedroom when she was younger."

@gabunion

Romper \$20 Sizes NB-24M | 386-0109 Polar bear animal all over print 386-0108 Arabian camel | 386-0110 Polar bear

Knotted turban \$12
Sizes NB-6M; 6M-9M | 386-0122 French lilac | 386-0123
Dusted clay | 386-0121 Polar bear animal all over print
386-0120 Blue glow