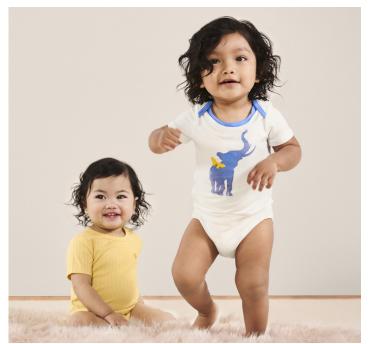

**2-pack beanies \$12**Sizes NB-6M; 6M-9M | 386-0128 Dusted clay & Polar bear 386-0127 Glacier aqua & American russet

**3-pack body suits \$30** Sizes NB-24M | 386-0100

"As parents, we're always looking for that perfect balance—something that's cute and stylish—but also soft and functional and easy to put on a wiggly baby."

@gabunion

Sleep & Play \$20 Sizes NB-9M | 386-0111 French lilac Romper \$20 Sizes NB-24M | 386-0110 Polar bear 2-pc. pant set \$26 Sizes NB-24M | 386-0107 Polar bear

**3-pack body suits \$30** Sizes NB-24M | 386-0102