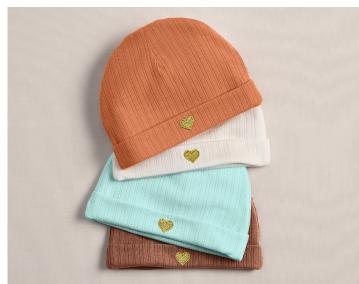

**2-pack beanies \$12**Sizes NB-6M; 6M-9M | 386-0128 Dusted clay & Polar bear 386-0127 Glacier aqua & American russet

**3-pack body suits \$30** Sizes NB-24M | 386-0100

"As parents, we're always looking for that perfect balance—something that's cute and stylish—but also soft and functional and easy to put on a wiggly baby."