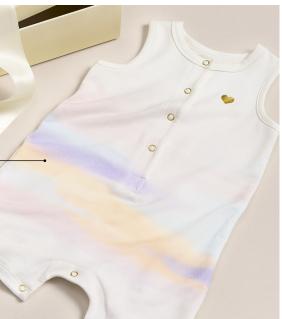

With love

Gabrielle Union & Dwyane Wade, Co-Founders

"Our signature watercolor animals and sunset prints hold a special place in my heart. These designs were inspired by Kaavia's bedroom when she was younger."

@gabunion

Romper \$20 Sizes NB-24M | 386-0109 Polar bear animal all over print 386-0108 Arabian camel | 386-0110 Polar bear

Knotted turban \$12
Sizes NB-6M; 6M-9M | 386-0122 French lilac | 386-0123
Dusted clay | 386-0121 Polar bear animal all over print
386-0120 Blue glow