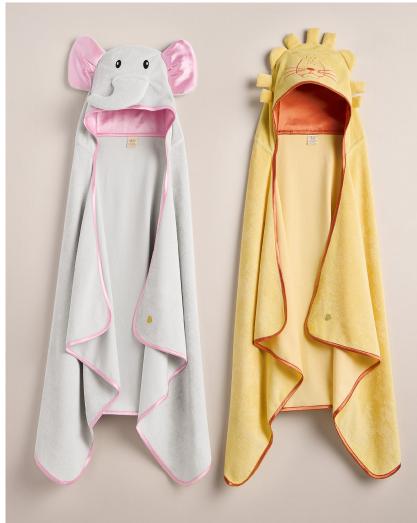

## Thoughtful gifts to give babies all the best

Bath time essentials for skin, hair & body

Bright sets to mix & match

Animal towel \$30 One size | 386-0116 (Elephant) Gray shadow 386-0115 (Lion) September sun