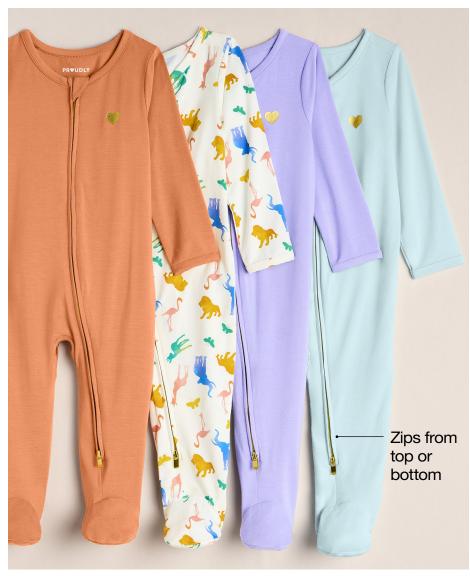

"The fabrics have a **subtle richness** that feels both **elevated and fun**."

@gabunion

Sleep & Play \$20 Sizes NB-9M | 386-0114 Dusted clay 386-0112 Polar bear animal all over print 386-0111 French lilac | 386-0113 Blue glow