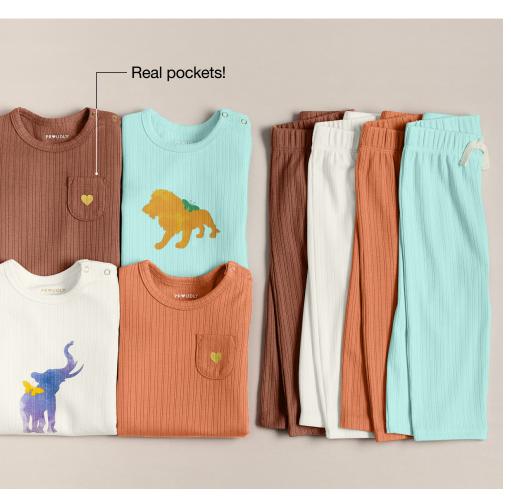

## Thoughtful gifts to give babies all the best

Bath time essentials for skin, hair & body

Bright sets to mix & match

Animal towel \$30 One size | 386-0116 (Elephant) Gray shadow 386-0115 (Lion) September sun