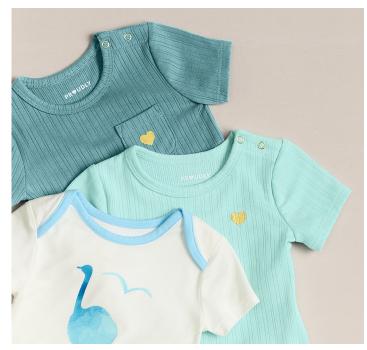

@gabunion

Sleep & Play \$20 Sizes NB-9M | 386-0111 French lilac Romper \$20 Sizes NB-24M | 386-0110 Polar bear 2-pc. pant set \$26 Sizes NB-24M | 386-0107 Polar bear

**3-pack body suits \$30** Sizes NB-24M | 386-0102