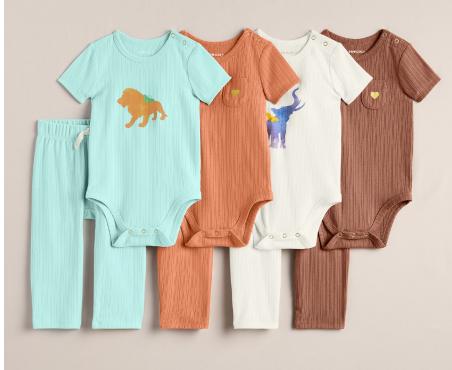

**3-pack body suits \$30** Sizes NB-24M | 386-0103

**2-pc. pant set \$26**Sizes NB-24M | 386-0106 Glacier aqua | 386-0104 Dusted clay 386-0107 Polar bear | 386-0105 American russet

**2-pc. pant set \$26**Sizes NB-24M | 386-0105 American russet | 386-0106 Glacier aqua 386-0107 Polar bear | 386-0104 Dusted clay