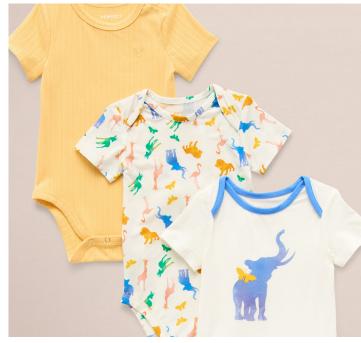

**3-pack body suits \$30** Sizes NB-24M | 386-0103

**2-pc. pant set \$26**Sizes NB-24M | 386-0106 Glacier aqua | 386-0104 Dusted clay 386-0107 Polar bear | 386-0105 American russet

**2-pc. pant set \$26**Sizes NB-24M | 386-0105 American russet | 386-0106 Glacier aqua 386-0107 Polar bear | 386-0104 Dusted clay