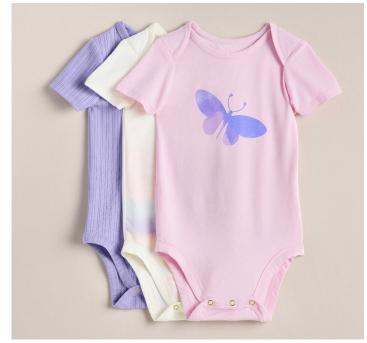

**3-pack body suits \$30** Sizes NB-24M | 386-0103

**2-pc. pant set \$26**Sizes NB-24M | 386-0106 Glacier aqua | 386-0104 Dusted clay 386-0107 Polar bear | 386-0105 American russet

**2-pc. pant set \$26**Sizes NB-24M | 386-0105 American russet | 386-0106 Glacier aqua 386-0107 Polar bear | 386-0104 Dusted clay