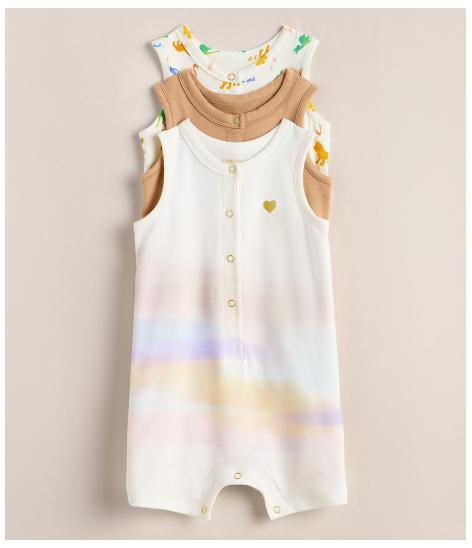

@gabunion

Romper \$20 Sizes NB-24M | 386-0109 Polar bear animal all over print 386-0108 Arabian camel | 386-0110 Polar bear

Knotted turban \$12
Sizes NB-6M; 6M-9M | 386-0122 French lilac | 386-0123
Dusted clay | 386-0121 Polar bear animal all over print
386-0120 Blue glow