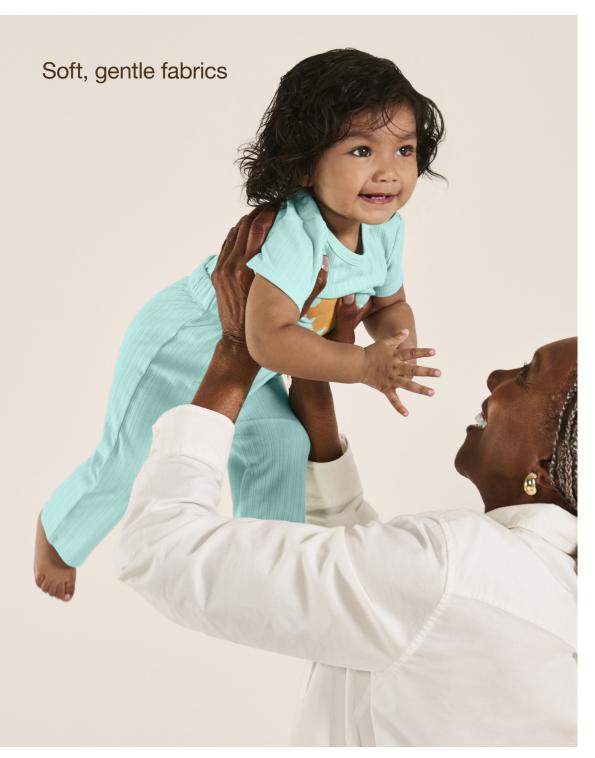

"The fabrics have a **subtle richness** that feels both **elevated and fun**."

@gabunion

Sleep & Play \$20 Sizes NB-9M | 386-0114 Dusted clay 386-0112 Polar bear animal all over print 386-0111 French lilac | 386-0113 Blue glow