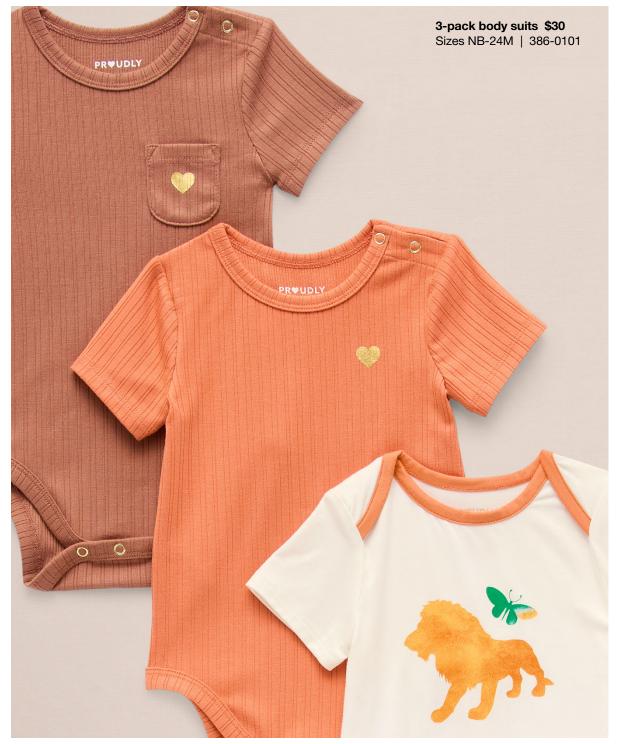

**2-pack beanies \$12**Sizes NB-6M; 6M-9M | 386-0128 Dusted clay & Polar bear 386-0127 Glacier aqua & American russet

**3-pack body suits \$30** Sizes NB-24M | 386-0100

"As parents, we're always looking for that perfect balance—something that's cute and stylish—but also soft and functional and easy to put on a wiggly baby."