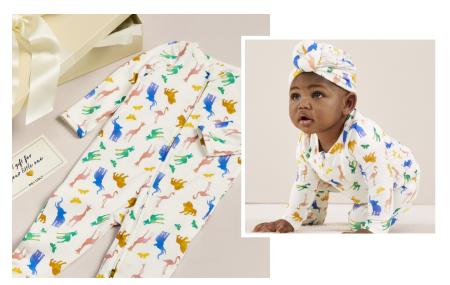

@gabunion

Romper \$20 Sizes NB-24M | 386-0109 Polar bear animal all over print 386-0108 Arabian camel | 386-0110 Polar bear

Knotted turban \$12
Sizes NB-6M; 6M-9M | 386-0122 French lilac | 386-0123
Dusted clay | 386-0121 Polar bear animal all over print
386-0120 Blue glow