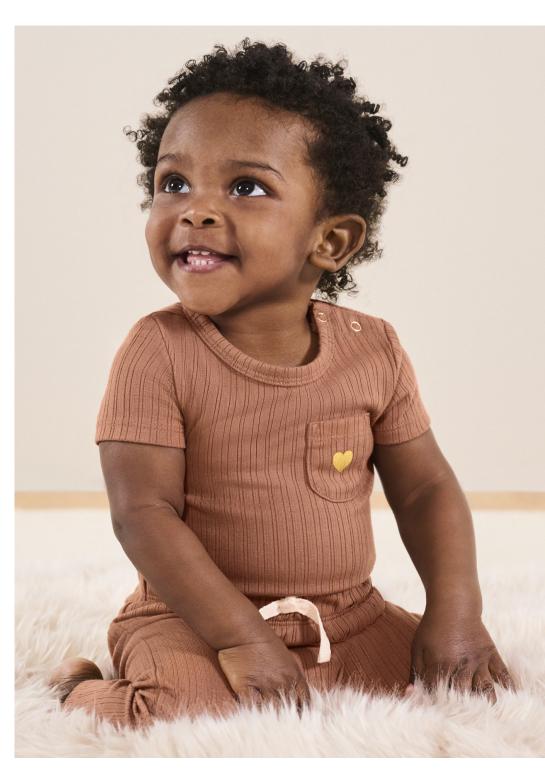

**2-pack beanies \$12**Sizes NB-6M; 6M-9M | 386-0128 Dusted clay & Polar bear 386-0127 Glacier aqua & American russet

**3-pack body suits \$30** Sizes NB-24M | 386-0100

"As parents, we're always looking for that perfect balance—something that's cute and stylish—but also soft and functional and easy to put on a wiggly baby."