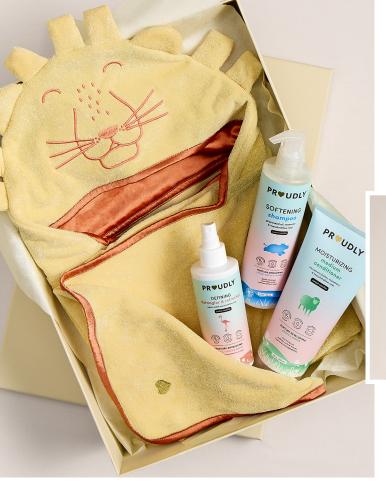

## Thoughtful gifts to give babies all the best

Bath time essentials for skin, hair & body

Bright sets to mix & match

Animal towel \$30 One size | 386-0116 (Elephant) Gray shadow 386-0115 (Lion) September sun