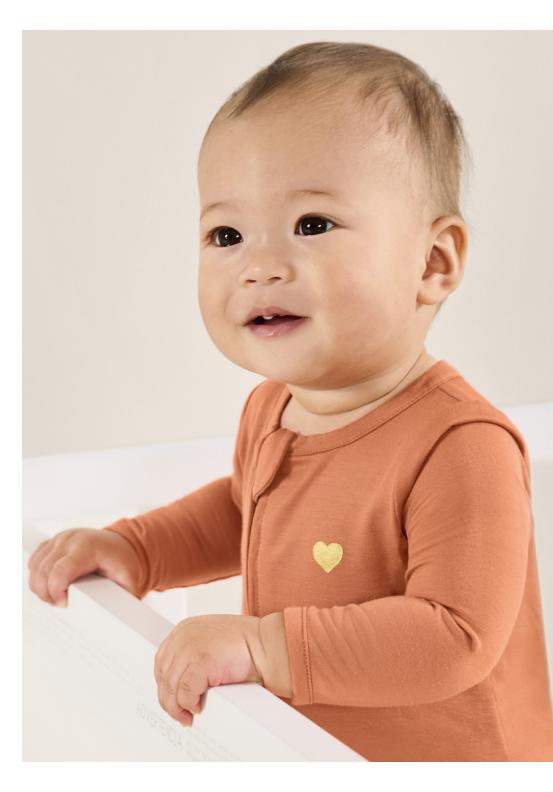

**2-pack beanies \$12**Sizes NB-6M; 6M-9M | 386-0128 Dusted clay & Polar bear 386-0127 Glacier aqua & American russet

**3-pack body suits \$30** Sizes NB-24M | 386-0100

"As parents, we're always looking for that perfect balance—something that's cute and stylish—but also soft and functional and easy to put on a wiggly baby."

@gabunion

Sleep & Play \$20 Sizes NB-9M | 386-0111 French lilac Romper \$20 Sizes NB-24M | 386-0110 Polar bear 2-pc. pant set \$26 Sizes NB-24M | 386-0107 Polar bear

**3-pack body suits \$30** Sizes NB-24M | 386-0102