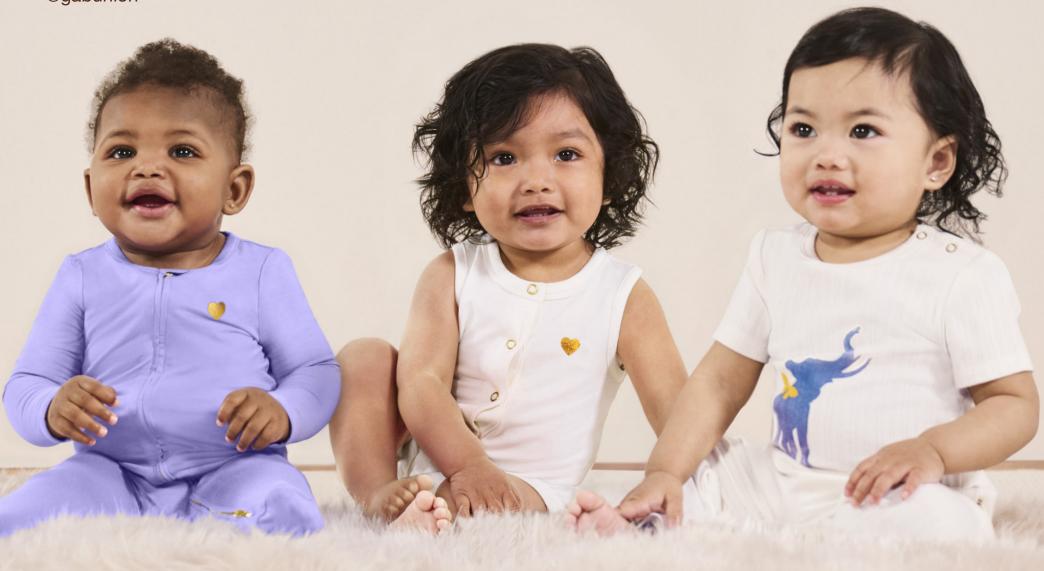

"The fabrics have a **subtle richness** that feels both **elevated and fun**."

@gabunion

Sleep & Play \$20 Sizes NB-9M | 386-0114 Dusted clay 386-0112 Polar bear animal all over print 386-0111 French lilac | 386-0113 Blue glow