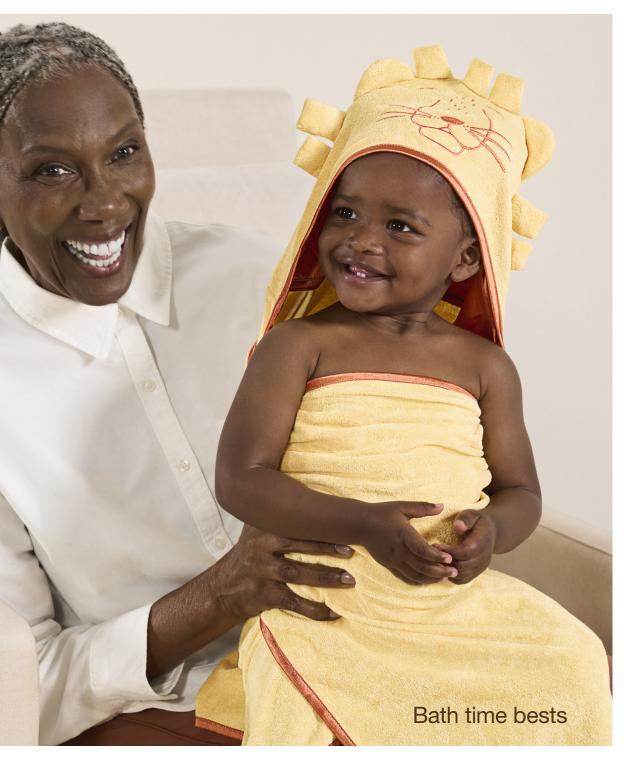

## Thoughtful gifts to give babies all the best

Bath time essentials for skin, hair & body

Bright sets to mix & match

Animal towel \$30 One size | 386-0116 (Elephant) Gray shadow 386-0115 (Lion) September sun