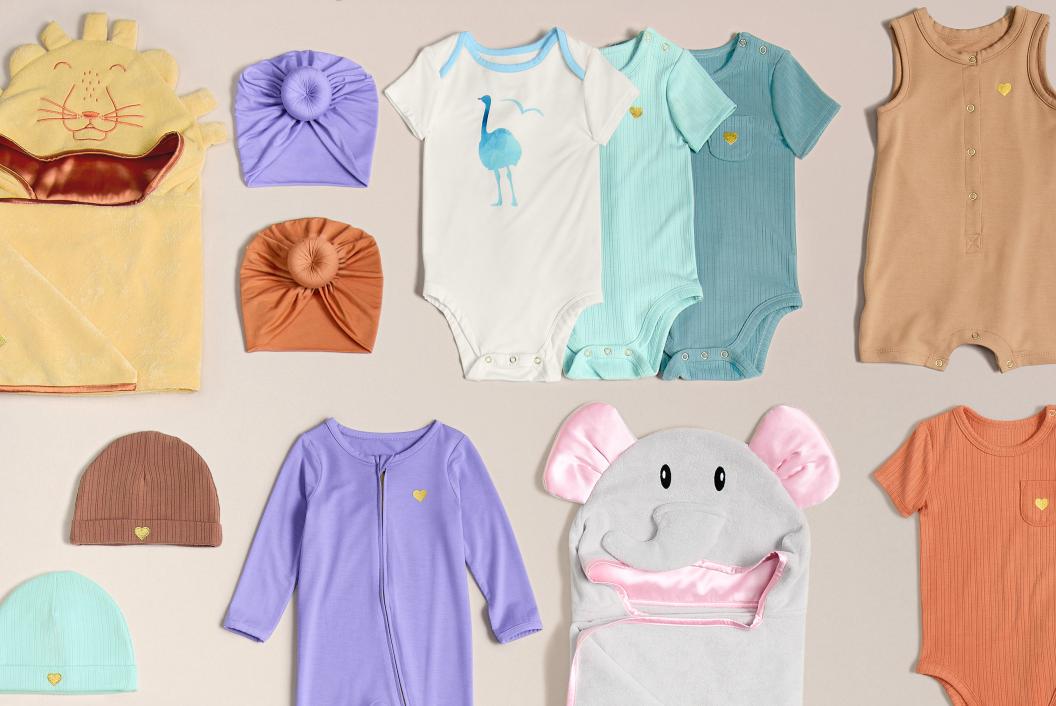

## Thoughtful gifts to give babies all the best

Bath time essentials for skin, hair & body

Bright sets to mix & match

Animal towel \$30 One size | 386-0116 (Elephant) Gray shadow 386-0115 (Lion) September sun