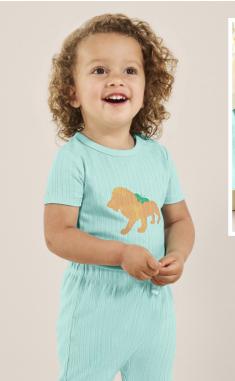

## Thoughtful gifts to give babies all the best

Bath time essentials for skin, hair & body

Bright sets to mix & match

Animal towel \$30 One size | 386-0116 (Elephant) Gray shadow 386-0115 (Lion) September sun