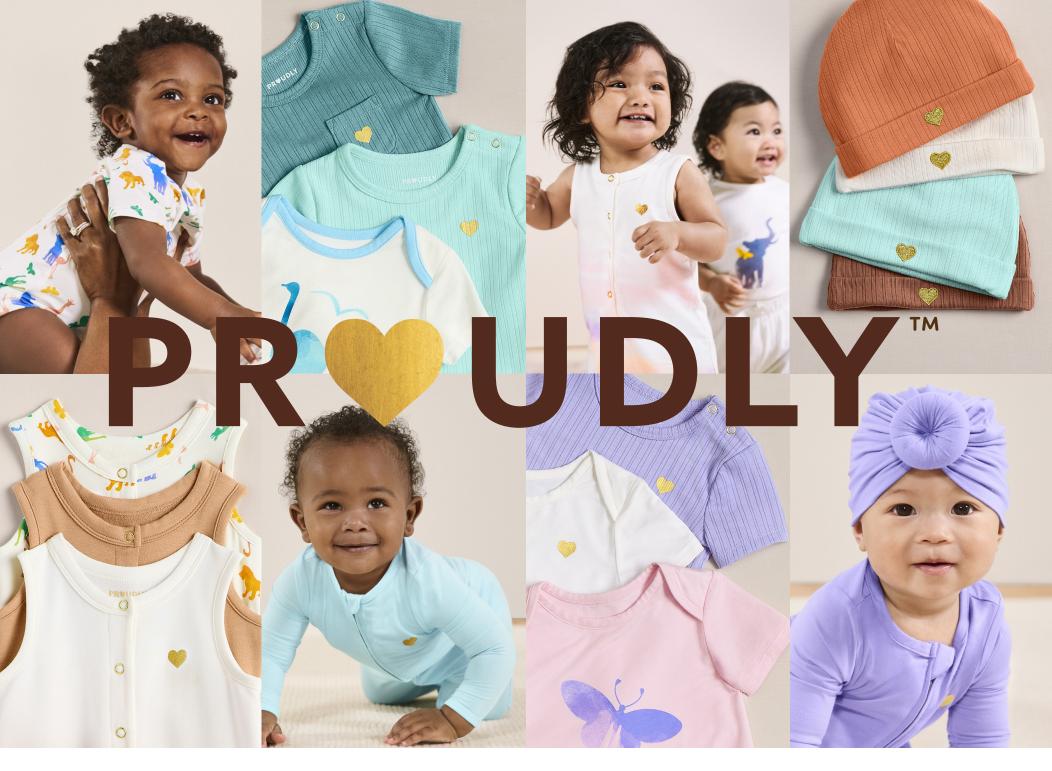

@gabunion

Romper \$20 Sizes NB-24M | 386-0109 Polar bear animal all over print 386-0108 Arabian camel | 386-0110 Polar bear

Knotted turban \$12
Sizes NB-6M; 6M-9M | 386-0122 French lilac | 386-0123
Dusted clay | 386-0121 Polar bear animal all over print
386-0120 Blue glow

**2-pack beanies \$12**Sizes NB-6M; 6M-9M | 386-0128 Dusted clay & Polar bear 386-0127 Glacier aqua & American russet

**3-pack body suits \$30** Sizes NB-24M | 386-0100

"As parents, we're always looking for that perfect balance—something that's cute and stylish—but also soft and functional and easy to put on a wiggly baby."

@gabunion

Sleep & Play \$20 Sizes NB-9M | 386-0111 French lilac Romper \$20 Sizes NB-24M | 386-0110 Polar bear 2-pc. pant set \$26 Sizes NB-24M | 386-0107 Polar bear

**3-pack body suits \$30** Sizes NB-24M | 386-0102

**3-pack body suits \$30** Sizes NB-24M | 386-0103

**2-pc. pant set \$26**Sizes NB-24M | 386-0106 Glacier aqua | 386-0104 Dusted clay 386-0107 Polar bear | 386-0105 American russet

**2-pc. pant set \$26**Sizes NB-24M | 386-0105 American russet | 386-0106 Glacier aqua 386-0107 Polar bear | 386-0104 Dusted clay

"The fabrics have a **subtle richness** that feels both **elevated and fun**."

@gabunion

Sleep & Play \$20 Sizes NB-9M | 386-0114 Dusted clay 386-0112 Polar bear animal all over print 386-0111 French lilac | 386-0113 Blue glow